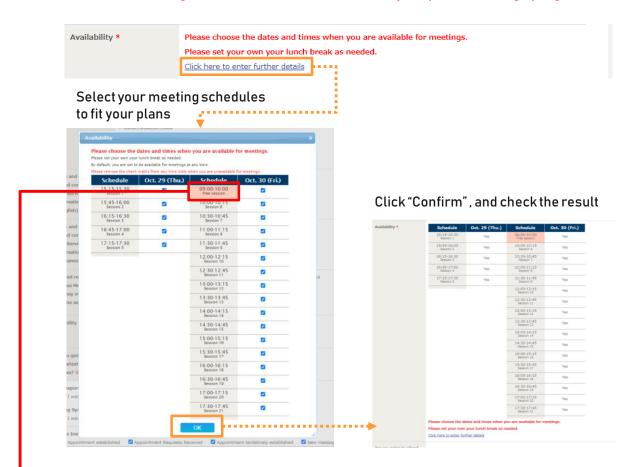

# Business Meeting Frame (Session Schedule )

The business meeting frame (= session schedule) can be freely set according to your own schedule during the business meeting such as program coverage and networking, your break time.

|                   |               | biea  |
|-------------------|---------------|-------|
| Day1              | -1112         |       |
| 2020/10/29(       | IHU)          |       |
|                   |               |       |
|                   |               |       |
|                   |               |       |
|                   |               |       |
|                   |               |       |
|                   |               |       |
|                   |               |       |
|                   |               |       |
|                   |               |       |
|                   |               |       |
|                   |               |       |
|                   |               |       |
|                   |               |       |
|                   |               |       |
|                   |               |       |
|                   |               |       |
|                   |               |       |
|                   |               |       |
|                   |               |       |
|                   |               |       |
|                   |               |       |
| セッション / Session 1 | 15:15         | 15:30 |
| インターバル/II         | nterval 15:30 | 15:45 |
| セッション/Session2    | 15:45         | 16:00 |
| インターバル/1          | nterval 16:00 | 16:15 |
| セッション/Session3    | 16:15         | 16:30 |
| インターバル/۱          | nterval 16:30 | 16:45 |
| セッション/Session4    | 16:45         | 17:00 |
| インターバル / I        | nterval 17:00 | 17:15 |
| セッション/Session5    | 17:15         | 17:30 |
|                   |               |       |
|                   |               |       |

| Day2   2020/10/30(FRI)   7リーセッション/Free Session   9:00   10:00   10:15   10:30   10:45   10:30   10:45   10:30   10:45   10:30   10:45   10:30   10:45   10:30   10:45   10:30   10:45   10:30   10:45   10:30   10:45   10:30   10:45   10:30   10:45   10:30   10:45   10:30   10:45   10:30   10:45   10:30   10:45   10:30   10:45   10:30   10:45   10:30   10:45   10:30   10:45   10:30   10:45   10:30   10:45   10:30   10:45   10:30   10:45   10:30   10:45   10:30   10:45   10:30   10:45   10:30   10:45   10:30   10:45   10:30   10:45   10:30   10:45   10:30   10:45   10:30   10:45   10:30   10:45   10:30   10:45   10:30   10:45   10:30   10:45   10:30   10:45   10:30   10:45   10:30   10:45   10:30   10:45   10:30   10:45   10:30   10:45   10:30   10:45   10:30   10:45   10:30   10:45   10:30   10:45   10:30   10:45   10:30   10:45   10:30   10:45   10:30   10:45   10:30   10:45   10:30   10:45   10:30   10:45   10:30   10:45   10:30   10:45   10:30   10:45   10:30   10:45   10:30   10:45   10:30   10:45   10:30   10:45   10:30   10:45   10:30   10:45   10:30   10:45   10:30   10:45   10:30   10:45   10:30   10:45   10:30   10:45   10:30   10:45   10:30   10:45   10:30   10:45   10:30   10:45   10:30   10:45   10:30   10:45   10:30   10:45   10:30   10:45   10:30   10:45   10:30   10:45   10:30   10:45   10:30   10:45   10:30   10:45   10:30   10:45   10:30   10:45   10:30   10:45   10:30   10:45   10:30   10:45   10:30   10:45   10:30   10:45   10:30   10:45   10:30   10:45   10:30   10:45   10:30   10:45   10:30   10:45   10:30   10:45   10:30   10:45   10:30   10:45   10:30   10:45   10:30   10:45   10:30   10:45   10:30   10:45   10:30   10:45   10:30   10:45   10:30   10:45   10:30   10:45   10:30   10:45   10:30   10:45   10:30   10:45   10:30   10:45   10:30   10:45   10:30   10:45   10:30   10:45   10:30   10:45   10:30   10:45   10:30   10:45   10:30   10:45   10:30   10:45   10:30   10:45   10:30   10:45   10:30   10:45   10:30   10:45   10:30   10:45   10:30   10:45   10:30   10:45   10:30   10:45   10   | time.             |       |       |
|------------------------------------------------------------------------------------------------------------------------------------------------------------------------------------------------------------------------------------------------------------------------------------------------------------------------------------------------------------------------------------------------------------------------------------------------------------------------------------------------------------------------------------------------------------------------------------------------------------------------------------------------------------------------------------------------------------------------------------------------------------------------------------------------------------------------------------------------------------------------------------------------------------------------------------------------------------------------------------------------------------------------------------------------------------------------------------------------------------------------------------------------------------------------------------------------------------------------------------------------------------------------------------------------------------------------------------------------------------------------------------------------------------------------------------------------------------------------------------------------------------------------------------------------------------------------------------------------------------------------------------------------------------------------------------------------------------------------------------------------------------------------------------------------------------------------------------------------------------------------------------------------------------------------------------------------------------------------------------------------------------------------------------------------------------------------------------------------------------------------------|-------------------|-------|-------|
| フリーセッション / Free Session 9:00 10:00 10:15 10:30 10:15 10:30 10:45 10:30 10:45 11:00 11:15 10:30 10:45 11:00 11:15 11:30 11:45 11:30 11:45 11:30 11:45 12:00 12:15 12:30 12:45 12:30 12:45 12:30 12:45 13:30 13:45 13:30 13:45 13:30 13:45 13:30 13:45 13:30 13:45 13:30 13:45 13:30 13:45 13:30 13:45 13:30 13:45 13:30 13:45 13:30 13:45 13:30 13:45 13:30 13:45 13:30 13:45 13:30 13:45 13:30 13:45 13:30 13:45 13:30 13:45 13:30 13:45 13:30 13:45 13:30 13:45 13:30 13:45 13:30 13:45 13:30 13:45 13:30 13:45 13:30 13:45 13:30 13:45 13:30 13:45 13:30 13:45 13:30 13:45 13:30 13:45 13:30 13:45 13:30 13:45 13:30 13:45 13:30 13:45 13:30 13:45 13:30 13:45 13:30 13:45 13:30 13:45 13:30 13:45 13:30 13:45 13:30 13:45 13:30 13:45 13:30 13:45 13:30 13:45 13:30 13:45 13:30 13:45 13:30 13:45 13:30 13:45 13:30 13:45 13:30 13:45 13:30 13:45 13:30 13:45 13:30 13:45 13:30 13:45 13:30 13:45 13:30 13:45 13:30 13:45 13:30 13:45 13:30 13:45 13:30 13:45 13:30 13:45 13:30 13:45 13:30 13:45 13:30 13:45 13:30 13:45 13:30 13:45 13:30 13:45 13:30 13:45 13:30 13:45 13:30 13:45 13:30 13:45 13:30 13:45 13:30 13:45 13:30 13:45 13:30 13:45 13:30 13:45 13:30 13:45 13:30 13:45 13:30 13:45 13:30 13:45 13:30 13:45 13:30 13:45 13:30 13:45 13:30 13:45 13:30 13:45 13:30 13:45 13:30 13:45 13:30 13:45 13:30 13:45 13:30 13:45 13:30 13:45 13:30 13:45 13:30 13:45 13:30 13:45 13:30 13:45 13:30 13:45 13:30 13:45 13:30 13:45 13:30 13:45 13:30 13:45 13:30 13:45 13:30 13:45 13:30 13:45 13:30 13:45 13:30 13:45 13:30 13:45 13:30 13:45 13:30 13:45 13:30 13:45 13:30 13:45 13:30 13:45 13:30 13:45 13:30 13:45 13:30 13:45 13:30 13:45 13:30 13:45 13:30 13:45 13:30 13:45 13:30 13:45 13:30 13:45 13:30 13:45 13:30 13:45 13:30 13:45 13:30 13:45 13:30 13:45 13:30 13:45 13:30 13:45 13:30 13:45 13:30 13:45 13:30 13:45 13:30 13:45 13:30 13:45 13:30 13:45 13:30 13:45 13:30 13:45 13:30 13:45 13:30 13:45 13:30 13:45 13:30 13:45 13:30 13:45 13:30 13:45 13:30 13:45 13:30 13:45 13:30 13:45 13:30 13:45 13:30 13:45 13:30 13:45 13:30 13:45 13:30 13:45 13:30 13:45 13:30 13:45 13:30 13:45 13:30 13:4  |                   |       |       |
| セッション/Session7 10:30 10:45 10:30 10:45 11:00 10:45 11:00 11:15 11:30 11:45 11:00 11:15 11:30 11:45 11:00 11:15 11:30 11:45 11:30 11:45 11:30 11:45 11:30 11:45 11:30 11:45 11:30 11:45 11:30 11:45 11:30 11:45 11:30 11:45 11:30 11:45 11:30 11:45 11:30 11:45 11:30 11:45 11:30 11:45 11:30 11:45 11:30 11:45 11:30 11:45 11:30 11:45 11:30 11:45 11:30 11:45 11:30 11:45 11:30 11:45 11:30 11:45 11:30 11:45 11:30 11:45 11:30 11:45 11:30 11:45 11:30 11:45 11:30 11:45 11:30 11:45 11:30 11:45 11:30 11:45 11:30 11:45 11:30 11:45 11:30 11:45 11:30 11:45 11:30 11:45 11:30 11:45 11:30 11:45 11:30 11:45 11:30 11:45 11:30 11:45 11:30 11:45 11:30 11:45 11:30 11:45 11:30 11:45 11:30 11:45 11:30 11:45 11:30 11:45 11:30 11:45 11:30 11:45 11:30 11:45 11:30 11:45 11:30 11:45 11:30 11:45 11:30 11:45 11:30 11:45 11:30 11:45 11:30 11:45 11:30 11:45 11:30 11:45 11:30 11:45 11:30 11:45 11:30 11:45 11:30 11:45 11:30 11:45 11:30 11:45 11:30 11:45 11:30 11:45 11:30 11:45 11:30 11:45 11:30 11:45 11:30 11:45 11:30 11:45 11:30 11:45 11:30 11:45 11:30 11:45 11:30 11:45 11:30 11:45 11:30 11:45 11:30 11:45 11:30 11:45 11:30 11:45 11:30 11:45 11:30 11:45 11:30 11:45 11:30 11:45 11:30 11:45 11:30 11:45 11:30 11:45 11:30 11:45 11:30 11:45 11:30 11:45 11:30 11:45 11:30 11:45 11:30 11:45 11:30 11:45 11:30 11:45 11:30 11:45 11:30 11:45 11:30 11:45 11:30 11:45 11:30 11:45 11:30 11:45 11:30 11:45 11:30 11:45 11:30 11:45 11:30 11:45 11:30 11:45 11:30 11:45 11:30 11:45 11:30 11:45 11:30 11:45 11:30 11:45 11:30 11:45 11:30 11:45 11:30 11:45 11:30 11:45 11:30 11:45 11:30 11:45 11:30 11:45 11:30 11:45 11:30 11:45 11:30 11:45 11:30 11:45 11:30 11:45 11:30 11:45 11:30 11:45 11:30 11:45 11:30 11:45 11:30 11:45 11:30 11:45 11:30 11:45 11:30 11:45 11:30 11:45 11:30 11:45 11:30 11:45 11:30 11:45 11:30 11:45 11:30 11:45 11:30 11:45 11:30 11:45 11:30 11:45 11:30 11:45 11:30 11:45 11:30 11:45 11:30 11:45 11:30 11:45 11:30 11:45 11:45 11:30 11:45 11:45 11:45 11:45 11:45 11:45 11:45 11:45 11:45 11:45 11:45 11:45 11:45 11:45 11:45 11:45 11:45 11:45 11:45 11:45 11:45 11:45   |                   | 9:00  | 10:00 |
| セッション/Session7 10:30 10:45 11:00 10:45 11:00 11:15 11:00 11:15 11:30 11:45 11:00 11:15 11:30 11:45 11:30 11:45 11:30 11:45 11:30 11:45 11:30 11:45 11:30 11:45 11:30 11:45 11:30 11:45 11:30 11:45 11:30 11:45 11:30 11:45 11:30 11:45 11:30 11:45 11:30 11:45 11:30 11:45 11:30 11:45 11:30 11:45 11:30 11:45 11:30 11:45 11:30 11:45 11:30 11:45 11:30 11:45 11:30 11:45 11:30 11:45 11:30 11:45 11:30 11:45 11:30 11:45 11:30 11:45 11:30 11:45 11:30 11:45 11:30 11:45 11:30 11:45 11:30 11:45 11:30 11:45 11:30 11:45 11:30 11:45 11:30 11:45 11:30 11:45 11:30 11:45 11:30 11:45 11:30 11:45 11:30 11:45 11:30 11:45 11:30 11:45 11:30 11:45 11:30 11:45 11:30 11:45 11:30 11:45 11:30 11:45 11:30 11:45 11:30 11:45 11:30 11:45 11:30 11:45 11:30 11:45 11:30 11:45 11:30 11:45 11:30 11:45 11:30 11:45 11:30 11:45 11:30 11:45 11:30 11:45 11:30 11:45 11:30 11:45 11:30 11:45 11:30 11:45 11:30 11:45 11:30 11:45 11:30 11:45 11:30 11:45 11:30 11:45 11:30 11:45 11:30 11:45 11:30 11:45 11:30 11:45 11:30 11:45 11:30 11:45 11:30 11:45 11:30 11:45 11:30 11:45 11:30 11:45 11:30 11:45 11:30 11:45 11:30 11:45 11:30 11:45 11:30 11:45 11:30 11:45 11:30 11:45 11:30 11:45 11:30 11:45 11:30 11:45 11:30 11:45 11:30 11:45 11:30 11:45 11:30 11:45 11:30 11:45 11:30 11:45 11:30 11:45 11:30 11:45 11:30 11:45 11:30 11:45 11:30 11:45 11:30 11:45 11:30 11:45 11:30 11:45 11:30 11:45 11:30 11:45 11:30 11:45 11:30 11:45 11:30 11:45 11:30 11:45 11:30 11:45 11:30 11:45 11:30 11:45 11:30 11:45 11:30 11:45 11:30 11:45 11:30 11:45 11:30 11:45 11:30 11:45 11:30 11:45 11:30 11:45 11:30 11:45 11:30 11:45 11:30 11:45 11:30 11:45 11:30 11:45 11:30 11:45 11:30 11:45 11:30 11:45 11:30 11:45 11:30 11:45 11:30 11:45 11:30 11:45 11:30 11:45 11:30 11:45 11:30 11:45 11:30 11:45 11:30 11:45 11:30 11:45 11:30 11:45 11:30 11:45 11:30 11:45 11:30 11:45 11:30 11:45 11:30 11:45 11:45 11:30 11:45 11:45 11:30 11:45 11:45 11:45 11:45 11:45 11:45 11:45 11:45 11:45 11:45 11:45 11:45 11:45 11:45 11:45 11:45 11:45 11:45 11:45 11:45 11:45 11:45 11:45 11:45 11:45 11:45 11:45 11:45 11:45 11:45 11:45   | セッション/Session6    | 10:00 | 10:15 |
| セッション/Session8 11:00 11:15 11:00 11:15 11:30 11:45 11:30 11:45 11:30 11:45 12:00 12:15 12:30 12:45 12:30 12:45 12:30 12:45 13:30 12:45 13:30 13:45 13:30 13:45 13:30 13:45 14:30 13:45 14:30 14:45 14:30 14:45 14:30 14:45 14:30 14:45 14:30 14:45 14:30 14:45 14:30 14:45 14:30 14:45 14:30 14:45 14:30 14:45 14:30 14:45 15:00 15:15 15:30 15:45 14:30 15:45 14:30 14:45 15:00 15:15 15:30 15:45 14:30 15:45 15:30 15:45 14:30 15:45 15:30 15:45 15:30 15:45 15:30 15:45 15:30 15:45 15:30 15:45 16:30 15:45 16:30 16:45 17:30 16:45 17:30 16:45 17:30 16:45 17:30 17:15 17:30 17:15 17:30 17:15 17:30 17:15 17:30 17:15 17:30 17:15 17:30 17:15 17:30 17:15 17:30 17:15 17:30 17:15 17:30 17:15 17:30 17:15 17:30 17:15 17:30 17:15 17:30 17:15 17:30 17:15 17:30 17:15 17:30 17:15 17:30 17:15 17:30 17:15 17:30 17:15 17:30 17:15 17:30 17:15 17:30 17:15 17:30 17:15 17:30 17:15 17:30 17:15 17:30 17:15 17:30 17:15 17:30 17:15 17:30 17:15 17:30 17:15 17:30 17:15 17:30 17:15 17:30 17:15 17:30 17:15 17:30 17:15 17:30 17:15 17:30 17:15 17:30 17:15 17:30 17:15 17:30 17:15 17:30 17:15 17:30 17:15 17:30 17:15 17:30 17:15 17:30 17:15 17:30 17:15 17:30 17:15 17:30 17:15 17:30 17:15 17:30 17:15 17:30 17:15 17:30 17:15 17:30 17:15 17:30 17:15 17:30 17:15 17:30 17:15 17:30 17:15 17:30 17:15 17:30 17:15 17:30 17:15 17:30 17:15 17:30 17:15 17:30 17:15 17:30 17:15 17:30 17:15 17:30 17:15 17:30 17:15 17:30 17:15 17:30 17:15 17:30 17:15 17:30 17:15 17:30 17:15 17:30 17:15 17:30 17:15 17:30 17:15 17:30 17:15 17:30 17:15 17:30 17:15 17:30 17:15 17:30 17:15 17:30 17:15 17:15 17:30 17:15 17:20 17:15 17:20 17:15 17:20 17:15 17:20 17:20 17:15 17:20 17:20 17:20 17:20 17:20 17:20 17:20 17:20 17:20 17:20 17:20 17:20 17:20 17:20 17:20 17:20 17:20 17:20 17:20 17:20 17:20 17:20 17:20 17:20 17:20 17:20 17:20 17:20 17:20 17:20 17:20 17:20 17:20 17:20 17:20 17:20 17:20 17:20 17:20 17:20 17:20 17:20 17:20 17:20 17:20 17:20 17:20 17:20 17:20 17:20 17:20 17:20 17:20 17:20 17:20 17:20 17:20 17:20 17:20 17:20 17:20 17:20 17:20 17:20 17:20 17:20 17:20 17:20 17:20 17:20 17:20 17:20   | インターバル / Interval | 10:15 | 10:30 |
| セッション/Session8 11:00 11:15 11:30                                                                                                                                                                                                                                                                                                                                                                                                                                                                                                                                                                                                                                                                                                                                                                                                                                                                                                                                                                                                                                                                                                                                                                                                                                                                                                                                                                                                                                                                                                                                                                                                                                                                                                                                                                                                                                                                                                                                                                                                                                                                                             | セッション/Session7    | 10:30 | 10:45 |
| セッション / Session 9                                                                                                                                                                                                                                                                                                                                                                                                                                                                                                                                                                                                                                                                                                                                                                                                                                                                                                                                                                                                                                                                                                                                                                                                                                                                                                                                                                                                                                                                                                                                                                                                                                                                                                                                                                                                                                                                                                                                                                                                                                                                                                            | インターバル / Interval | 10:45 | 11:00 |
| セッション/Session9 11:30 11:45 12:00                                                                                                                                                                                                                                                                                                                                                                                                                                                                                                                                                                                                                                                                                                                                                                                                                                                                                                                                                                                                                                                                                                                                                                                                                                                                                                                                                                                                                                                                                                                                                                                                                                                                                                                                                                                                                                                                                                                                                                                                                                                                                             | セッション/Session8    | 11:00 | 11:15 |
| セッション / Session10                                                                                                                                                                                                                                                                                                                                                                                                                                                                                                                                                                                                                                                                                                                                                                                                                                                                                                                                                                                                                                                                                                                                                                                                                                                                                                                                                                                                                                                                                                                                                                                                                                                                                                                                                                                                                                                                                                                                                                                                                                                                                                            | インターバル / Interval | 11:15 | 11:30 |
| セッション / Session10 12:00 12:15 12:30 インターバル / Interval 12:15 12:30 セッション / Session11 12:30 12:45 13:00 12:45 13:00 13:15 13:30 13:15 13:30 13:15 13:30 13:45 14:00 14:15 13:30 13:45 14:00 14:15 14:30 14:45 14:00 14:15 14:30 14:45 15:00 15:15 15:30 15:45 15:00 15:15 15:30 15:45 15:00 15:15 15:30 15:45 15:00 15:15 15:30 15:45 16:00 16:15 15:30 15:45 16:00 16:15 15:30 15:45 16:00 16:15 16:30 16:45 17:00 17:15 17:30 17:15 17:30 17:15 17:30 17:15 17:30 17:15 17:30 17:15 17:30 17:15 17:30 17:15 17:30 17:15 17:30 17:15 17:30 17:15 17:30 17:15 17:30 17:15 17:30 17:15 17:30 17:15 17:30 17:15 17:30 17:15 17:30 17:15 17:30 17:15 17:30 17:15 17:30 17:15 17:30 17:15 17:30 17:15 17:30 17:15 17:30 17:15 17:30 17:15 17:30 17:15 17:30 17:15 17:30 17:15 17:30 17:15 17:30 17:15 17:30 17:15 17:30 17:15 17:30 17:15 17:30 17:15 17:30 17:15 17:30 17:15 17:30 17:15 17:30 17:15 17:30 17:15 17:30 17:15 17:30 17:15 17:30 17:15 17:30 17:15 17:30 17:15 17:30 17:15 17:30 17:15 17:30 17:15 17:30 17:15 17:30 17:15 17:30 17:15 17:30 17:15 17:30 17:15 17:30 17:15 17:30 17:15 17:30 17:15 17:30 17:15 17:30 17:15 17:30 17:15 17:30 17:15 17:30 17:15 17:30 17:15 17:30 17:15 17:30 17:15 17:30 17:15 17:30 17:15 17:30 17:15 17:30 17:15 17:30 17:15 17:30 17:15 17:30 17:15 17:30 17:15 17:30 17:15 17:30 17:15 17:30 17:15 17:30 17:15 17:30 17:15 17:30 17:15 17:30 17:15 17:30 17:15 17:30 17:15 17:30 17:15 17:30 17:15 17:30 17:15 17:30 17:15 17:30 17:15 17:30 17:15 17:30 17:15 17:30 17:15 17:30 17:15 17:30 17:15 17:30 17:15 17:30 17:15 17:30 17:15 17:30 17:15 17:20 17:20 17:20 17:20 17:20 17:20 17:20 17:20 17:20 17:20 17:20 17:20 17:20 17:20 17:20 17:20 17:20 17:20 17:20 17:20 17:20 17:20 17:20 17:20 17:20 17:20 17:20 17:20 17:20 17:20 17:20 17:20 17:20 17:20 17:20 17:20 17:20 17:20 17:20 17:20 17:20 17:20 17:20 17:20 17:20 17:20 17:20 17:20 17:20 17:20 17:20 17:20 17:20 17:20 17:20 17:20 17:20 17:20 17:20 17:20 17:20 17:20 17:20 17:20 17:20 17:20 17:20 17:20 17:20 17:20 17:20 17:20 17:20 17:20 17:20 17:20 17:20 17:20 17:20 17:20 17:20 17:20 17:20 17:20 17:2 | セッション/Session9    | 11:30 | 11:45 |
| セッション / Session11 12:30 12:45 12:30 12:45 12:30 12:45 12:30 12:45 13:00 12:45 13:00 13:15 13:00 13:15 13:00 13:15 13:30 13:45 13:30 13:45 13:30 13:45 14:00 14:15 14:30 14:45 14:30 14:45 14:30 14:45 15:00 15:15 15:30 15:45 15:30 15:45 15:30 15:45 16:00 15:15 15:30 15:45 16:00 15:15 15:30 15:45 16:30 15:45 16:30 16:45 17:00 15:15 16:30 16:45 17:00 17:15 17:30 15:45 17:00 17:15 17:30 15:45 17:00 17:15 17:30 15:45 17:00 17:15 17:30 15:45 17:00 17:15 17:30 15:45 17:00 17:15 17:30 15:45 17:00 17:15 17:30 17:15 17:30 17:15 17:30 17:15 17:30 17:15 17:30 17:15 17:30 17:15 17:30 17:15 17:30 17:15 17:30 17:15 17:30 17:15 17:30 17:15 17:30 17:15 17:30 17:15 17:30 17:15 17:30 17:15 17:30 17:15 17:30 17:15 17:30 17:15 17:30 17:15 17:30 17:15 17:30 17:15 17:30 17:15 17:30 17:15 17:30 17:15 17:30 17:15 17:30 17:15 17:30 17:15 17:30 17:15 17:30 17:15 17:30 17:15 17:30 17:15 17:30 17:15 17:30 17:15 17:30 17:15 17:30 17:15 17:30 17:15 17:30 17:15 17:30 17:15 17:30 17:15 17:30 17:15 17:30 17:15 17:30 17:15 17:30 17:15 17:30 17:15 17:30 17:15 17:30 17:15 17:30 17:15 17:30 17:15 17:30 17:15 17:30 17:15 17:30 17:15 17:30 17:15 17:30 17:15 17:30 17:15 17:30 17:15 17:30 17:15 17:30 17:15 17:30 17:15 17:30 17:15 17:30 17:15 17:30 17:15 17:30 17:15 17:30 17:15 17:30 17:15 17:30 17:15 17:30 17:15 17:30 17:15 17:30 17:15 17:30 17:15 17:30 17:15 17:30 17:15 17:30 17:15 17:30 17:15 17:30 17:15 17:30 17:15 17:30 17:15 17:30 17:15 17:30 17:15 17:30 17:15 17:30 17:15 17:30 17:15 17:30 17:15 17:30 17:15 17:30 17:15 17:30 17:15 17:30 17:15 17:30 17:15 17:30 17:15 17:30 17:15 17:30 17:15 17:30 17:15 17:30 17:15 17:30 17:15 17:30 17:15 17:30 17:15 17:30 17:15 17:30 17:15 17:30 17:15 17:30 17:15 17:30 17:15 17:30 17:15 17:30 17:15 17:30 17:15 17:30 17:15 17:30 17:15 17:30 17:15 17:15 17:30 17:15 17:30 17:15 17:15 17:30 17:15 17:15 17:20 17:15 17:20 17:15 17:20 17:15 17:20 17:15 17:20 17:15 17:20 17:15 17:20 17:15 17:20 17:20 17:15 17:20 17:15 17:20 17:15 17:20 17:20 17:20 17:20 17:20 17:20 17:20 17:20 17:20 17:20 17:20 17:20 17:20 17:20 17:20 17:2 | インターバル / Interval | 11:45 | 12:00 |
| セッション / Session11 12:30 12:45 13:00 12:45 13:00 13:15 13:00 13:15 13:30 13:15 13:30 13:15 13:30 13:45 13:30 13:45 14:00 14:15 14:30 14:15 14:30 14:45 15:00 15:15 15:30 15:45 15:00 15:15 15:30 15:45 16:00 16:15 16:30 16:45 17:00 17:15 17:30 16:45 17:00 17:15 17:30 17:15 17:30 17:15 17:30 17:15 17:30 17:15 17:30 17:15 17:30 17:15 17:30 17:15 17:30 17:15 17:30 17:15 17:30 17:15 17:30 17:15 17:30 17:15 17:30 17:15 17:30 17:15 17:30 17:15 17:30 17:15 17:30 17:15 17:30 17:15 17:30 17:15 17:30 17:15 17:30 17:15 17:30 17:15 17:30 17:15 17:30 17:15 17:30 17:15 17:30 17:15 17:30 17:15 17:30 17:15 17:30 17:15 17:30 17:15 17:30 17:15 17:30 17:15 17:30 17:15 17:30 17:15 17:30 17:15 17:30 17:15 17:30 17:15 17:30 17:15 17:30 17:15 17:30 17:15 17:30 17:15 17:30 17:15 17:30 17:15 17:30 17:15 17:30 17:15 17:30 17:15 17:30 17:15 17:30 17:15 17:30 17:15 17:30 17:15 17:30 17:15 17:30 17:15 17:30 17:15 17:30 17:15 17:30 17:15 17:30 17:15 17:30 17:15 17:30 17:15 17:30 17:15 17:30 17:15 17:30 17:15 17:30 17:15 17:30 17:15 17:30 17:15 17:30 17:15 17:30 17:15 17:30 17:15 17:30 17:15 17:30 17:15 17:30 17:15 17:30 17:15 17:30 17:15 17:30 17:15 17:30 17:15 17:30 17:15 17:30 17:15 17:30 17:15 17:30 17:15 17:30 17:15 17:30 17:15 17:30 17:15 17:30 17:15 17:30 17:15 17:30 17:15 17:30 17:15 17:30 17:15 17:30 17:15 17:30 17:15 17:30 17:15 17:30 17:15 17:30 17:15 17:30 17:15 17:30 17:15 17:30 17:15 17:30 17:15 17:30 17:15 17:30 17:15 17:30 17:15 17:30 17:15 17:30 17:15 17:30 17:15 17:30 17:15 17:30 17:15 17:30 17:15 17:30 17:15 17:30 17:15 17:30 17:15 17:30 17:15 17:30 17:15 17:30 17:15 17:30 17:15 17:30 17:15 17:30 17:15 17:30 17:15 17:30 17:15 17:30 17:15 17:30 17:15 17:30 17:15 17:30 17:15 17:30 17:15 17:30 17:15 17:30 17:15 17:30 17:15 17:15 17:30 17:15 17:15 17:30 17:15 17:15 17:30 17:15 17:15 17:15 17:15 17:15 17:15 17:15 17:15 17:15 17:15 17:15 17:15 17:15 17:15 17:15 17:15 17:15 17:15 17:15 17:15 17:15 17:15 17:15 17:15 17:15 17:15 17:15 17:15 17:15 17:15 17:15 17:15 17:15 17:15 17:15 17:15 17:15 17:15 17:15 17:15 17:15 17:15 17:15 17:1 | セッション/Session10   | 12:00 | 12:15 |
| セッション / Session12 13:00 13:15 13:00 13:15 13:00 13:15 13:00 13:15 13:00 13:15 13:00 13:15 13:30 13:45 14:00 13:45 14:00 14:15 14:30 14:45 14:30 14:45 15:00 15:15 15:30 15:45 15:00 15:45 15:30 15:45 16:00 15:15 15:30 15:45 16:00 16:15 16:30 16:45 17:90 17:15 16:30 16:45 17:90 17:15 17:30 17:15 17:30 17:15 17:30 17:15 17:30 17:15 17:30 17:15 17:30 17:15 17:30 17:15 17:30 17:15 17:30 17:15 17:30 17:15 17:30 17:15 17:30 17:15 17:30 17:15 17:30 17:15 17:30 17:15 17:30 17:15 17:30 17:15 17:30 17:15 17:30 17:15 17:30 17:15 17:30 17:15 17:30 17:15 17:30 17:15 17:30 17:15 17:30 17:15 17:30 17:15 17:30 17:15 17:30 17:30 17:15 17:30 17:15 17:30 17:30 17:15 17:30 17:30 17:15 17:30 17:15 17:30 17:30 17:15 17:30 17:15 17:30 17:30 17:15 17:30 17:15 17:30 17:30 17:15 17:30 17:15 17:30 17:15 17:30 17:15 17:30 17:15 17:30 17:15 17:30 17:15 17:30 17:15 17:30 17:15 17:30 17:15 17:30 17:15 17:30 17:15 17:30 17:15 17:30 17:15 17:30 17:15 17:30 17:15 17:30 17:15 17:30 17:15 17:30 17:15 17:30 17:15 17:30 17:15 17:30 17:15 17:30 17:15 17:30 17:15 17:30 17:15 17:30 17:15 17:30 17:15 17:30 17:15 17:30 17:15 17:30 17:15 17:30 17:15 17:30 17:15 17:30 17:15 17:30 17:15 17:30 17:15 17:30 17:15 17:30 17:15 17:30 17:15 17:30 17:15 17:30 17:15 17:30 17:15 17:30 17:15 17:30 17:15 17:30 17:15 17:30 17:15 17:30 17:15 17:30 17:15 17:30 17:15 17:30 17:15 17:30 17:15 17:30 17:15 17:30 17:15 17:30 17:15 17:30 17:15 17:30 17:15 17:30 17:15 17:30 17:15 17:30 17:15 17:30 17:15 17:30 17:15 17:30 17:15 17:30 17:15 17:30 17:15 17:30 17:15 17:30 17:15 17:30 17:15 17:15 17:30 17:15 17:15 17:30 17:15 17:15 17:30 17:15 17:30 17:15 17:15 17:30 17:15 17:15 17:15 17:15 17:15 17:15 17:15 17:15 17:15 17:15 17:15 17:15 17:15 17:15 17:15 17:15 17:15 17:15 17:15 17:15 17:15 17:15 17:15 17:15 17:15 17:15 17:15 17:15 17:15 17:15 17:15 17:15 17:15 17:15 17:15 17:15 17:15 17:15 17:15 17:15 17:15 17:15 17:15 17:15 17:15 17:15 17:15 17:15 17:15 17:15 17:15 17:15 17:15 17:15 17:15 17:15 17:15 17:15 17:15 17:15 17:15 17:15 17:15 17:15 17:15 17:15 17:15 17:15 17:15 17:15 17:1 | インターバル / Interval | 12:15 | 12:30 |
| セッション / Session12 13:00 13:15 13:30                                                                                                                                                                                                                                                                                                                                                                                                                                                                                                                                                                                                                                                                                                                                                                                                                                                                                                                                                                                                                                                                                                                                                                                                                                                                                                                                                                                                                                                                                                                                                                                                                                                                                                                                                                                                                                                                                                                                                                                                                                                                                          | セッション/Session11   | 12:30 | 12:45 |
| インターバル/Interval   13:15   13:30   13:45   13:30   13:45   14:00   14:15   14:00   14:15   14:30   14:45   14:30   14:45   14:30   14:45   15:00   15:15   15:30   15:45   15:30   15:45   16:00   16:15   16:30   16:45   17:00   17:15   17:30   17:15   17:30   17:15   17:30   17:15   17:30   17:15   17:30   17:15   17:30   17:15   17:30   17:15   17:30   17:15   17:30   17:15   17:30   17:15   17:30   17:15   17:30   17:15   17:30   17:15   17:30   17:15   17:30   17:15   17:30   17:30   17:15   17:30   17:30   17:30   17:30   17:30   17:30   17:30   17:30   17:30   17:30   17:30   17:30   17:30   17:30   17:30   17:30   17:30   17:30   17:30   17:30   17:30   17:30   17:30   17:30   17:30   17:30   17:30   17:30   17:30   17:30   17:30   17:30   17:30   17:30   17:30   17:30   17:30   17:30   17:30   17:30   17:30   17:30   17:30   17:30   17:30   17:30   17:30   17:30   17:30   17:30   17:30   17:30   17:30   17:30   17:30   17:30   17:30   17:30   17:30   17:30   17:30   17:30   17:30   17:30   17:30   17:30   17:30   17:30   17:30   17:30   17:30   17:30   17:30   17:30   17:30   17:30   17:30   17:30   17:30   17:30   17:30   17:30   17:30   17:30   17:30   17:30   17:30   17:30   17:30   17:30   17:30   17:30   17:30   17:30   17:30   17:30   17:30   17:30   17:30   17:30   17:30   17:30   17:30   17:30   17:30   17:30   17:30   17:30   17:30   17:30   17:30   17:30   17:30   17:30   17:30   17:30   17:30   17:30   17:30   17:30   17:30   17:30   17:30   17:30   17:30   17:30   17:30   17:30   17:30   17:30   17:30   17:30   17:30   17:30   17:30   17:30   17:30   17:30   17:30   17:30   17:30   17:30   17:30   17:30   17:30   17:30   17:30   17:30   17:30   17:30   17:30   17:30   17:30   17:30   17:30   17:30   17:30   17:30   17:30   17:30   17:30   17:30   17:30   17:30   17:30   17:30   17:30   17:30   17:30   17:30   17:30   17:30   17:30   17:30   17:30   17:30   17:30   17:30   17:30   17:30   17:30   17:30   17:30   17:30   17:30   17:30   17:30   17:30   17:30   17:30   17:30   17:30   17:30      | インターバル / Interval | 12:45 | 13:00 |
| セッション / Session13 13:45 14:00 インターバル / Interval 13:45 14:00 セッション / Session14 14:00 14:15 14:30 セッション / Session15 14:30 14:45 15:00 セッション / Session16 15:00 15:15 15:30 セッション / Session17 15:30 15:45 16:00 セッション / Session18 16:00 16:15 16:30 セッション / Session19 16:30 16:45 17:00 セッション / Session19 16:30 16:45 17:00 セッション / Session20 17:15 17:30                                                                                                                                                                                                                                                                                                                                                                                                                                                                                                                                                                                                                                                                                                                                                                                                                                                                                                                                                                                                                                                                                                                                                                                                                                                                                                                                                                                                                                                                                                                                                                                                                                                                                                                                                                        | セッション/Session12   | 13:00 | 13:15 |
| インターバル / Interval 13:45 14:00 14:15 14:30 14:15 インターバル / Interval 14:15 14:30 14:45 15:00 15:15 インターバル / Interval 15:15 15:30 15:45 16:00 16:15 インターバル / Interval 16:15 16:30 16:45 インターバル / Interval 16:45 17:00 17:15 インターバル / Interval 16:45 17:30 17:15 インターバル / Interval 16:45 17:30 17:15 17:30                                                                                                                                                                                                                                                                                                                                                                                                                                                                                                                                                                                                                                                                                                                                                                                                                                                                                                                                                                                                                                                                                                                                                                                                                                                                                                                                                                                                                                                                                                                                                                                                                                                                        | インターバル / Interval | 13:15 | 13:30 |
| セッション / Session14 14:00 14:15 14:30 14:30 14:30 14:30 14:30 14:45 15:00 15:15 15:00 15:15 15:30 15:45 15:30 15:45 16:00 16:15 16:30 16:45 17:9ション / Session18 16:30 16:45 16:30 16:45 17:00 17:15 17:30 17:15 17:30                                                                                                                                                                                                                                                                                                                                                                                                                                                                                                                                                                                                                                                                                                                                                                                                                                                                                                                                                                                                                                                                                                                                                                                                                                                                                                                                                                                                                                                                                                                                                                                                                                                                                                                                                                                                                                                                                                          | セッション/Session13   | 13:30 | 13:45 |
| インターバル / Interval 14:30 14:30 14:30 14:45 15:00 14:45 15:00 15:15 15:00 15:15 15:00 15:15 15:30 15:45 15:30 15:45 16:00 16:15 16:30 16:45 インターバル / Interval 16:30 16:45 17:00 17:15 インターバル / Interval 17:15 17:30                                                                                                                                                                                                                                                                                                                                                                                                                                                                                                                                                                                                                                                                                                                                                                                                                                                                                                                                                                                                                                                                                                                                                                                                                                                                                                                                                                                                                                                                                                                                                                                                                                                                                                                                                            | インターバル / Interval | 13:45 | 14:00 |
| セッション / Session15 14:45 15:00 15:15 15:00 セッション / Session16 15:00 15:15 15:30 セッション / Session17 15:30 15:45 15:30 セッション / Session17 15:30 15:45 16:00 セッション / Session18 16:00 16:15 インターバル / Interval 16:15 16:30 セッション / Session19 16:30 16:45 17:00 セッション / Session20 17:00 17:15 インターバル / Interval 16:45 17:30                                                                                                                                                                                                                                                                                                                                                                                                                                                                                                                                                                                                                                                                                                                                                                                                                                                                                                                                                                                                                                                                                                                                                                                                                                                                                                                                                                                                                                                                                                                                                                                                                                                                                                                                                                                                            | セッション/Session14   | 14:00 | 14:15 |
| インターバル / Interval 14:45 15:00 セッション / Session16 15:00 15:15 15:30 15:15 インターバル / Interval 15:15 15:30 セッション / Session17 15:30 15:45 16:00 セッション / Session18 16:00 16:15 16:30 セッション / Session19 16:30 16:45 17:00 セッション / Session20 17:00 17:15 インターバル / Interval 16:45 17:30                                                                                                                                                                                                                                                                                                                                                                                                                                                                                                                                                                                                                                                                                                                                                                                                                                                                                                                                                                                                                                                                                                                                                                                                                                                                                                                                                                                                                                                                                                                                                                                                                                                                                                                                                                                                                                                | インターバル / Interval | 14:15 | 14:30 |
| セッション / Session16 15:00 15:15                                                                                                                                                                                                                                                                                                                                                                                                                                                                                                                                                                                                                                                                                                                                                                                                                                                                                                                                                                                                                                                                                                                                                                                                                                                                                                                                                                                                                                                                                                                                                                                                                                                                                                                                                                                                                                                                                                                                                                                                                                                                                                | セッション/Session15   | 14:30 | 14:45 |
| インターバル / Interval 15:15 15:30 セッション / Session17 15:30 15:45 15:30 15:45 インターバル / Interval 15:45 16:00 セッション / Session18 16:00 16:15 16:30 セッション / Session19 16:30 16:45 17:00 セッション / Session20 17:00 17:15 インターバル / Interval 16:45 17:30                                                                                                                                                                                                                                                                                                                                                                                                                                                                                                                                                                                                                                                                                                                                                                                                                                                                                                                                                                                                                                                                                                                                                                                                                                                                                                                                                                                                                                                                                                                                                                                                                                                                                                                                                                                                                                                                                    | インターバル / Interval | 14:45 | 15:00 |
| セッション / Session17 15:45 16:00 15:45 16:00 セッション / Session18 16:00 16:15 16:30 16:45 16:30 セッション / Session19 16:30 16:45 17:00 セッション / Session20 17:00 17:15 インターバル / Interval 17:15 17:30                                                                                                                                                                                                                                                                                                                                                                                                                                                                                                                                                                                                                                                                                                                                                                                                                                                                                                                                                                                                                                                                                                                                                                                                                                                                                                                                                                                                                                                                                                                                                                                                                                                                                                                                                                                                                                                                                                                                    | セッション/Session16   | 15:00 | 15:15 |
| インターバル / Interval 15:45 16:00 セッション / Session18 16:00 16:15 16:30 セッション / Session19 16:30 16:45 インターバル / Interval 16:45 17:00 セッション / Session20 17:00 17:15 インターバル / Interval 17:15 17:30                                                                                                                                                                                                                                                                                                                                                                                                                                                                                                                                                                                                                                                                                                                                                                                                                                                                                                                                                                                                                                                                                                                                                                                                                                                                                                                                                                                                                                                                                                                                                                                                                                                                                                                                                                                                                                                                                                                                    | インターバル / Interval | 15:15 | 15:30 |
| セッション / Session18 16:00 16:15 インターパル / Interval 16:15 16:30 セッション / Session19 16:30 16:45 17:00 セッション / Session20 17:00 17:15 インターパル / Interval 17:15 17:30                                                                                                                                                                                                                                                                                                                                                                                                                                                                                                                                                                                                                                                                                                                                                                                                                                                                                                                                                                                                                                                                                                                                                                                                                                                                                                                                                                                                                                                                                                                                                                                                                                                                                                                                                                                                                                                                                                                                                                  | セッション/Session17   | 15:30 | 15:45 |
| インターバル / Interval 16:15 16:30 セッション / Session19 16:30 16:45 インターバル / Interval 16:45 17:00 セッション / Session20 17:00 17:15 インターバル / Interval 17:15 17:30                                                                                                                                                                                                                                                                                                                                                                                                                                                                                                                                                                                                                                                                                                                                                                                                                                                                                                                                                                                                                                                                                                                                                                                                                                                                                                                                                                                                                                                                                                                                                                                                                                                                                                                                                                                                                                                                                                                                                                        | インターバル / Interval | 15:45 | 16:00 |
| セッション / Session19 16:30 16:45 インターバル / Interval 16:45 17:00 セッション / Session20 17:00 17:15 インターバル / Interval 17:15 17:30                                                                                                                                                                                                                                                                                                                                                                                                                                                                                                                                                                                                                                                                                                                                                                                                                                                                                                                                                                                                                                                                                                                                                                                                                                                                                                                                                                                                                                                                                                                                                                                                                                                                                                                                                                                                                                                                                                                                                                                                      | セッション/Session18   | 16:00 | 16:15 |
| インターバル / Interval 16:45 17:00 セッション / Session20 17:00 17:15 インターバル / Interval 17:15 17:30                                                                                                                                                                                                                                                                                                                                                                                                                                                                                                                                                                                                                                                                                                                                                                                                                                                                                                                                                                                                                                                                                                                                                                                                                                                                                                                                                                                                                                                                                                                                                                                                                                                                                                                                                                                                                                                                                                                                                                                                                                    | インターバル / Interval | 16:15 | 16:30 |
| セッション / Session 20 17:00 17:15 インターバル / Interval 17:15 17:30                                                                                                                                                                                                                                                                                                                                                                                                                                                                                                                                                                                                                                                                                                                                                                                                                                                                                                                                                                                                                                                                                                                                                                                                                                                                                                                                                                                                                                                                                                                                                                                                                                                                                                                                                                                                                                                                                                                                                                                                                                                                 | セッション/Session19   | 16:30 | 16:45 |
| インターバル / Interval 17:15 17:30                                                                                                                                                                                                                                                                                                                                                                                                                                                                                                                                                                                                                                                                                                                                                                                                                                                                                                                                                                                                                                                                                                                                                                                                                                                                                                                                                                                                                                                                                                                                                                                                                                                                                                                                                                                                                                                                                                                                                                                                                                                                                                | インターバル / Interval | 16:45 | 17:00 |
|                                                                                                                                                                                                                                                                                                                                                                                                                                                                                                                                                                                                                                                                                                                                                                                                                                                                                                                                                                                                                                                                                                                                                                                                                                                                                                                                                                                                                                                                                                                                                                                                                                                                                                                                                                                                                                                                                                                                                                                                                                                                                                                              | セッション/Session20   | 17:00 | 17:15 |
| セッション / Session21 17:30 17:45                                                                                                                                                                                                                                                                                                                                                                                                                                                                                                                                                                                                                                                                                                                                                                                                                                                                                                                                                                                                                                                                                                                                                                                                                                                                                                                                                                                                                                                                                                                                                                                                                                                                                                                                                                                                                                                                                                                                                                                                                                                                                                | インターバル / Interval | 17:15 | 17:30 |
|                                                                                                                                                                                                                                                                                                                                                                                                                                                                                                                                                                                                                                                                                                                                                                                                                                                                                                                                                                                                                                                                                                                                                                                                                                                                                                                                                                                                                                                                                                                                                                                                                                                                                                                                                                                                                                                                                                                                                                                                                                                                                                                              | セッション / Session21 | 17:30 | 17:45 |