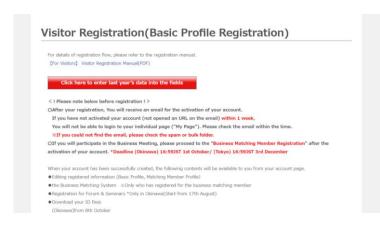

# Please make sure to read this page before registration

Those who visit both venues in Okinawa and Tokyo can register for both visits at once.

#### 2021

- Jan. 7(THU)-8(FRI) For Business
- Jan. 8(FRI) -9(SAT) For Public

- Registration flow
  - \*If you are participating business meetings, you will be required to register as a matching member in each of Okinawa and Tokyo, since the registration items and business meeting schedule will differ depending on the venue.
  - \*Please proceed to the matching member registration from each My Page.

# Press Coverage Program Schedule (Tentative)

After your account is successfully created, you will be able to access your My Page. Please register from your My Page for programs to interview or cover. Registration is scheduled to start from Aug. 17 (MON).