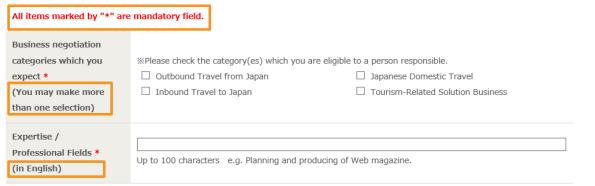

ount will be reviewed by the secretariat, and if approved, will be activated within approximately 5 business days. After activation of your registration, you will be able to use the matching system.

#### Enter the necessary information for Business Meetings matching.

| $Please\ enter\ your\ company's\ basic\ information\ in\ the\ "Business\ negotiation\ information"\ area.$ |
|------------------------------------------------------------------------------------------------------------|
| All items marked in red with "*" are mandatory                                                             |

Please note that some items specify the character format. Also, there are some items where you can make multiple selections.

#### Please register the information required for business matching.



Some items have a character limit. Please check the character counters and enter within the limit.



Please follow the steps and fill out necessary information.

Please consider your own break time (such as a lunch break) and coverage schedule upon setting your meeting frames.



You can change your schedule during the business meetings matching period (scheduled to be until Aug. 31 (Fri)). Please make sure your business meetings schedule does not conflict with your press coverage programs.



Please select as many frames as possible in order to make the business meeting productive.

Please make sure that your schedule can be changed until the 30th (MON) September.



However, if you change a frame where an appointment has already been finalized to "not available", the finalized appoint