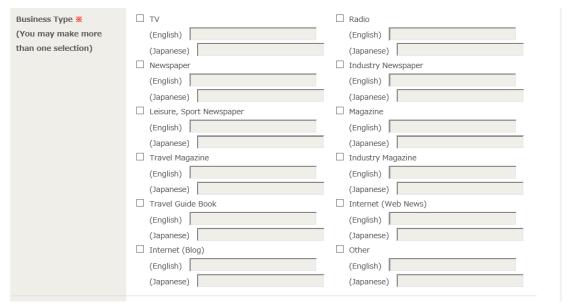

ase register the basic profile(s) of "your company".

| All items marked by "*" are | mandatory field. |
|-----------------------------|------------------|
| Company Name * (in English) |                  |
| Company Name (in Japanese)  |                  |
| Company Name (in Katakana)  |                  |
|                             |                  |
| URL                         |                  |
|                             |                  |



If you wish to participate in Business Meetings, you must fill out your company's URL.

When registering <code>[Location</code> of your Company.] please select the correct area where your company/office is located.

| Location of your |       |
|------------------|-------|
| -                | <br>~ |
| company *        | _     |





### Select "Date you are going to visit"

| Date you are going to |