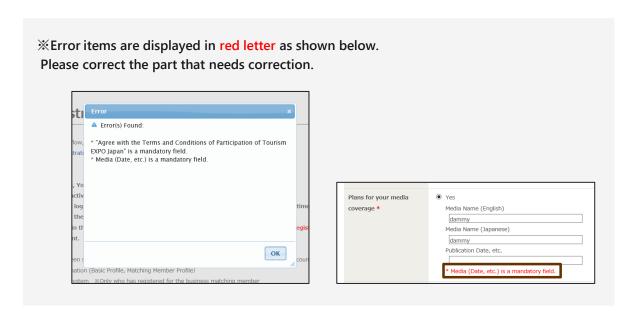

out about this event first?"



If you wish to participate in the Business Meetings as a Buyer, please select "Yes"





If you select "Yes", the terms and regulations for the Business Meetings will appear. Please follow the steps and fill out the information.

#### Please confirm the contents of media registration

Please confirm the registered contents, and if there is no problem proceed to the confirmation screen.



If you cannot click on the "Confirm" button, please read the notice at the top of this page, then check the box titled "I agree".

If there are no differences in the registered contents, click the "Register" button. After that, you will receive a confirmation e-mail for account activation, so please activate your account from the URL described in the e-mail within 1 week.



# **Confirm Your Registration**

#### Your registration has not yet been completed.

Please confirm the information you have submitted and click on the "Register" button at the bottom of the page to proceed.

Please scroll down

Register
<! Please note the below before registration! >
OAfter your registration, You will receive an email for the activation of your account. Please open an URL on the email within 1 week.
OIf you will participate in the Business Meeting, please proceed to the "Business Matching Member Registration" after the activation of your account.

#### Please activate your Visitor Registration Account

Please activate your account from the e-mail delivered from the Tourism Expo Japan Business Meeting Secretariat. After account activation, you can log in to "My Page".