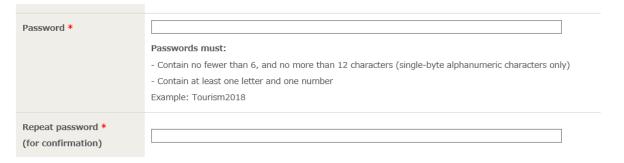

---|------------|
| Family Name * (in English)                   | e.g. Ryoko |
| First Name * (in English)                    | e.g. Taro  |

Please register your accessible e-mail address. This e-mail address is the login ID of "My Page" and you will receive a contact from the secretariat. Make sure to enter a valid e-mail address.

| E-mail *                                   |  |
|--------------------------------------------|--|
| Repeat e-mail address * (for confirmation) |  |

If you would like to share e-mail from the secretariat via CC mail, please fill in the email address in this column. (Optional)

\*Multiple emails can be entered, separated by a comma  $\lceil , \rfloor$ 



Please set a password for logging in to "My Page" that can be checked after registration is completed.



Enter "Emergency Contact Number". Please enter a cell phone number which can be used to contact you on the day of the meetings. In case of emergency, the secretariat may need to get in touch with you.



For Profile Image, please attach a headshot of the participant, a company logo, company materials, or the like, which can be used as reference for your negotiating partner to find you.





Please prepare the file with a size of 3 MB or less.

Select "How did you find out about this event first?"



If you wish to participate in the Business Meetings as a Buyer, please select "Yes"





If you select "Yes", the terms and regulations for the Business Meetings will appear. Please follow the steps and fill out the information.

#### Please confirm the contents of media registration

Please