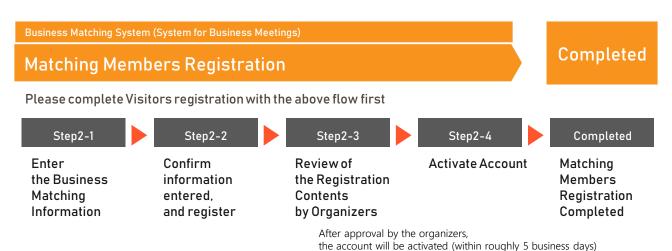

# If you are also participating in the Business Meetings

# Registrations for both Media and Business Meeting Matching Member are required