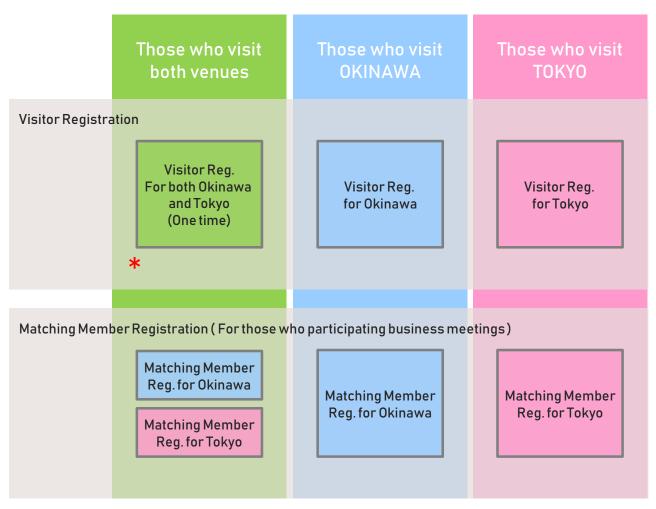

# Please make sure to read this page before registration

Those who visit both venues in Okinawa and Tokyo can register for both visits at once.

#### 2021

- Jan. 7(THU)-8(FRI) For Business
- Jan. 8(FRI) -9(SAT) For Public

- Registration flow
  - \*If you are participating business meetings, you will be required to register as a matching member in each of Okinawa and Tokyo, since the registration items and business meeting schedule will differ depending on the venue.
  - \*Please proceed to the matching member registration from each My Page.