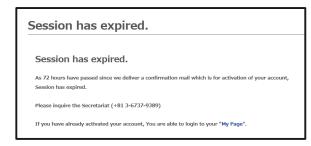

"Register" button at the bottom of the page to proceed.

Please scroll down

Register
<! Please note the below before registration! >
OAfter your registration, You will receive an email for the activation of your account. Please open an URL on the email within 1 week.
OIf you will participate in the Business Meeting, please proceed to the "Business Matching Member Registration" after the activation of your account.

#### Please activate your Visitor Registration Account

Please activate your account from the e-mail delivered from the Tourism Expo Japan Business Meeting Secretariat. After account activation, you can log in to "My Page".



As one week has passed since we deliver a confirmation mail to activate your account, the session has expired.

Please inquire with the Secretariat.







# Next Step; "Matching Member Registration"



If you wish to participate in the Business Meetings, you must register for "Business Meetings Matching Member" in addition to "Media" registration.

Please follow the registration flow below and register for the Matching Member.

Select "Business Matching Member Registration" after you complete your Media registration, or enter from your My Page.





Please check the regulation for Media participation, and click "I agree" box.



# Matching Member Registration1/4 "Entering Company Information"





Your account will be reviewed by the secretariat, and if approved, will be activated within approximately 5 business days. After activation of your registration, you will be able to use the matching system.

#### Enter the necessary information