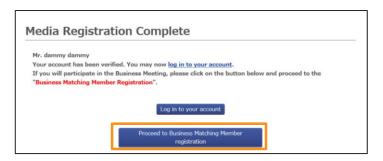

# If you are also participating in the Business Meetings

# Registrations for both Media and Business Meeting Matching Member are required