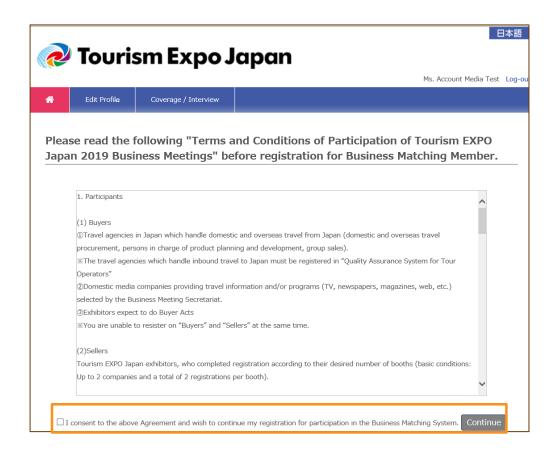

# Registrations for both Media and Business Meeting Matching Member are required