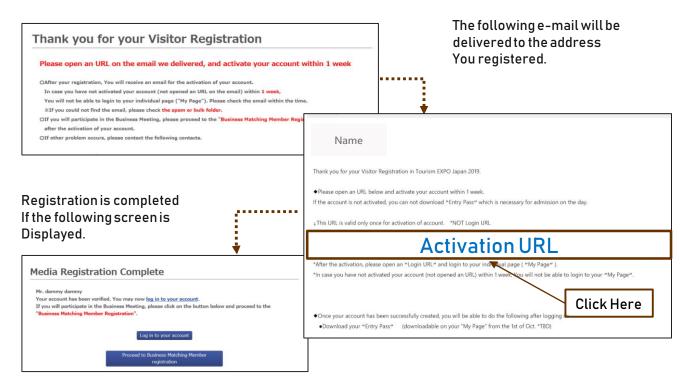

# **Confirm Your Registration**

#### Your registration has not yet been completed.

Please confirm the information you have submitted and click on the "Register" button at the bottom of the page to proceed.

Please scroll down

Register
<! Please note the below before registration! >
OAfter your registration, You will receive an email for the activation of your account. Please open an URL on the email within 1 week.
OIf you will participate in the Business Meeting, please proceed to the "Business Matching Member Registration" after the activation of your account.

#### Please activate your Visitor Registration Account

Please activate your account from the e-mail delivered from the Tourism Expo Japan Business Meeting Secretariat. After account activation, you can log in to "My Page".



As one week has passed since we deliver a confirmation mail to activate your account, the session has expired.

Please inquire with the Secretariat.







# Next Step; "Matching Member Registration"



If you wish to participate in the Business Meetings, you must register for "Business Meetings Matching Member" in addition to "Media" registration.

Please follow the registration flow below and register for the Matching Member.

Select "Business Matching Member Registration" after you complete your Media registration, or enter from your My Page.





Please check the regulation for Media participation, and click "I agree" box.



# Matching Member Registration1/4 "Entering Company Information"





Your account will be reviewed by the secretariat, and if approved, will be activated withi