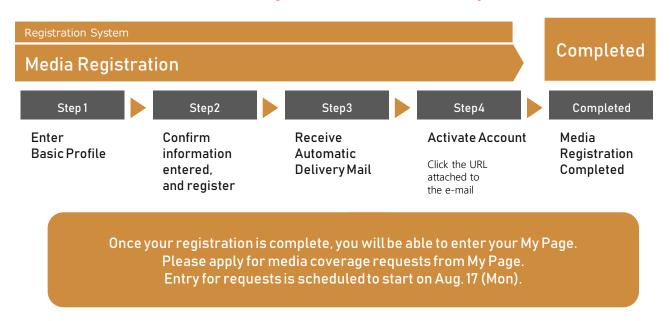

### Media Registration is necessary

# Press Coverage Program Schedule (Tentative)

After your account is successfully created, you will be able to access your My Page. Please register from your My Page for programs to interview or cover. Registration is scheduled to start from Aug. 17 (MON).