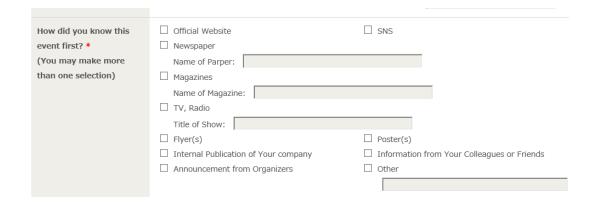

### Media Registration is necessary

# If you are also participating in the Business Meetings

# Registrations for both Media and Business Meeting Matching Member are required