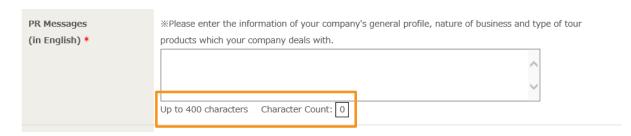

siness days. After activation of your registration, you will be able to use the matching system.

#### Enter the necessary information for Business Meetings matching.

| $Please\ enter\ your\ company's\ basic\ information\ in\ the\ "Business\ negotiation\ information"\ area.$ |
|------------------------------------------------------------------------------------------------------------|
| All items marked in red with "*" are mandatory                                                             |

Please note that some items specify the character format. Also, there are some items where you can make multiple selections.

#### Please register the information required for business matching.



Some items have a character limit. Please check the character counters and enter within the limit.



Please follow the steps and fill out necessary information.

Please consider your own break time (such as a lunch break) and coverage schedule upon setting your meeting frames.



You can change your schedule during the business meetings matching period (scheduled to be until Aug. 31 (Fri)). Please make sure your business meetings schedule does not conflict with your press coverage programs.



Please select as many frames as possible in order to make the business meeting productive.

Please make sure that your schedule can be changed until the 30th (MON) September.



However, if you change a frame where an appointment has already been finalized to "not available", the finalized appointment may not be transferred to other vacancies.

Please select as many of the available opportunities