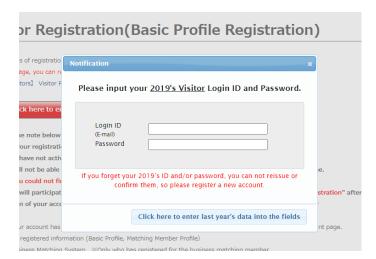

# Press Coverage Program Schedule (Tentative)

After your account is successfully created, you will be able to access your My Page. Please register from your My Page for programs to interview or cover. Registration is scheduled to start from Aug. 17 (MON).